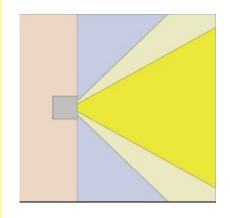

| TECHNICAL SPECIFICATIONS |                           |
|--------------------------|---------------------------|
|                          |                           |
| Input voltage            | 12 - 15 Vac               |
| Frequency                | 50-60 Hz                  |
| Electricity supply       | 2,5 A                     |
| Power consumption        | 30 W                      |
| Material                 | Polycarbonate             |
| Dimension                | Ø 178mm h = 65mm          |
| Weight                   | 0,35 Kg                   |
| Electricity connection   | 2 x screws M4             |
| Protection level         | lp68                      |
| Using temperature        | -10 °C - +40°C            |
| Insulating class         | III class                 |
| Beam angle               | 90°                       |
| Dimmerable               | NO                        |
| Source                   | 9 leds high lighting CREE |
| Colour temperature       | RGB                       |
| Total emission           | 1015 lm                   |
| Brightness               | 370 lux @ 1 meter         |
| Impact resistance        | lk07 2.00 Joule           |
| Installation advice      | 1 x 18mq                  |