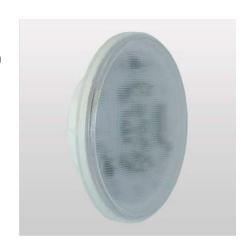

## PAR 56 ACQUA+lux COLOR for swimming pool

ACQUA+lux COLOR is able to ensure all the light power that your pool needs. The practicality and robustness of the materials guarantee maximum reliability, while the patented structure makes it completely immune to any infiltration. It works at 12Vac with the electromagnetic transformers already present in the lighting system of your pool, if sealed with a bicomponent Ip68 concertification gel, also the lamp is guaranteed Ip68. It can be inserted in a standard ceiling lamp for PAR56, normally used for lighting swimming pools and fountains. Connection by screw clamps and sealed sealant. Accepts only AC power supply. Available as an accessory the control unit can simultaneously manage the RGB color change, preset with light scenes to be selected via radio control. Product designed and built in Italy.

| TECHNICAL SPECIFICATIONS |                           |
|--------------------------|---------------------------|
|                          |                           |
| Input voltage            | 12 - 15 Vac               |
| Frequency                | 50-60 Hz                  |
| Electricity supply       | 2,5 A                     |
| Power consumption        | 30 W                      |
| Material                 | Polycarbonate             |
| Dimension                | Ø 178mm h = 65mm          |
| Weight                   | 0,35 Kg                   |
| Electricity connection   | 2 x screws M4             |
| Protection level         | lp68                      |
| Using temperature        | -10 °C - +40°C            |
| Insulating class         | III class                 |
| Beam angle               | 90°                       |
| Dimmerable               | NO                        |
| Source                   | 9 leds high lighting CREE |
| Colour temperature       | RGB                       |
| Total emission           | 1015 lm                   |
| Brightness               | 370 lux @ 1 meter         |
| Impact resistance        | lk07 2.00 Joule           |
| Installation advice      | 1 x 18mq                  |