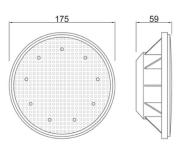

| TECHNICAL SPECIFICATIONS |                           |
|--------------------------|---------------------------|
|                          |                           |
| Input voltage            | 12 - 15 Vac               |
| Frequency                | 50-60 Hz                  |
| Electricity supply       | 2,5 A                     |
| Power consumption        | 30 W                      |
| Material                 | Polycarbonate             |
| Dimension                | Ø 178mm h = 65mm          |
| Weight                   | 0,35 Kg                   |
| Electricity connection   | 2 x screws M4             |
| Protection level         | lp68                      |
| Using temperature        | -10 °C - +40°C            |
| Insulating class         | III class                 |
| Beam angle               | 90°                       |
| Dimmerable               | NO                        |
| Source                   | 9 leds high lighting CREE |
| Colour temperature       | RGB                       |
| Total emission           | 1015 lm                   |
| Brightness               | 370 lux @ 1 meter         |
| Impact resistance        | lk07 2.00 Joule           |
| Installation advice      | 1 x 18mq                  |