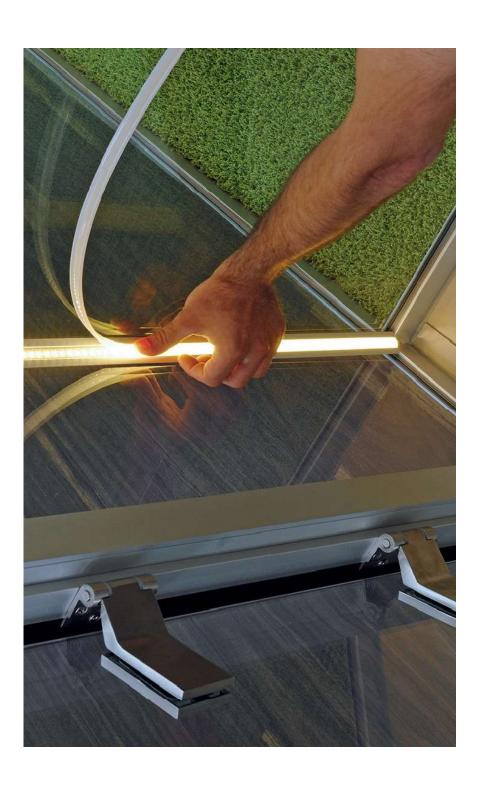

### Mounting

- for adherence we recommend an elastic neutral high-class silicone sealing compound
  - for structural glazing A heat-resistant double-sided tape
- Foam tape for uneven surfacescountersunk screws
- as drilling help, the profile has has a small gap in the inner side
- Mounting (partly available on page 144/145)