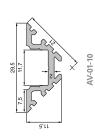

### AV-01-10

# Corner-profile for 10 - 11,3mm Stripes

## Information

- in two different lengths 1m / 2m
  - in 2 different colors
- a profile height of only 29.5mm
- a side length of only 21mm
- high quality aluminum profiles
  - high dimensional accuracy
- surface profile for quick installation
- for interior lighting
- protection of LED Stripes by external influences
- IP20
- not walkable