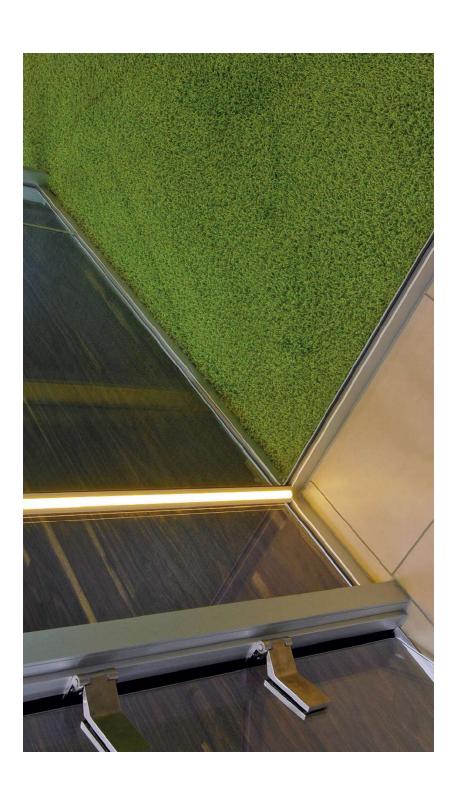

## Application

furniture | cabinets | shelves | kitchens | wall | ceiling | floor | fairs | advertising | indirect lighting | accent lighting | architecture

Corner-profile for 10 - 11,3mm Stripes