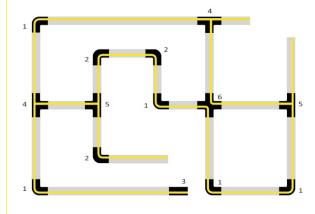

These systems include a wide accessory range, linear, angular, T, crossed and flexible connectors, which allow the match of more than one electric track. The continuity (among each element) of the earthing system is very important in order to have a correct installation of all accessories which contribute to the three-phase track composition. The earth conductors of each component must be placed consequentially.