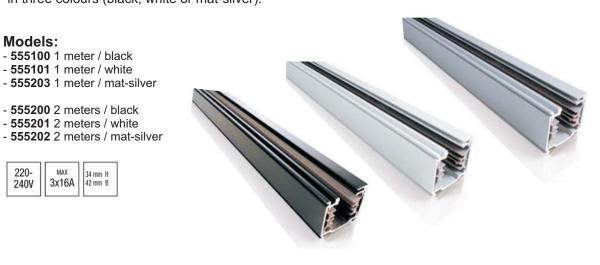

The square three-phase tracks are available in two lengths (1 or 2 meters) and in three colours (black, white or mat-silver).

Live end with earth on the left L

Live end with earth on the right R