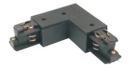

# **ACCESSORIES**

feeder

555520 black earth right 555521 white earth right 555510 black earth left 555511 white earth left

MADE IN ITALY

90°-angle with feeding possibility

555670 black earth outside 555671 white earth outside 555680 earth inside black 555681 earth inside white