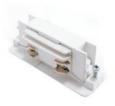

rail holder 555693

black

white

stud bolt

144988

144989

electric straight connector

wire suspension 2m 444800 black 444801 white