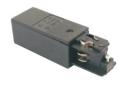

# **ACCESSORIES**

feeder

555520 black earth right 555521 white earth right 555510 black earth left 555511 white earth left

MADE IN ITALY

90°-angle with feeding possibility

555670 black earth outside 555671 white earth outside 555680 earth inside black 555681 earth inside white