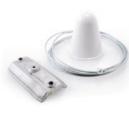

rail holder 555693

black

white

stud bolt

144988

144989

electric straight connector

wire suspension 2m 444800 black 444801 white