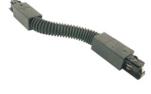

## X-connector with feeding possibility

555690 black 555691 white

flexible connectors

555580 black

555581 white

endcap 555590 black 555591 white