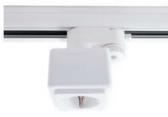

o lengths (1 or 2 meters) and in three colours (black, white or mat-silver).









Live end with earth on the left L

Live end with earth on the right R



# **ACCESSORIES**





feeder

555520 black earth right 555521 white earth right 555510 black earth left 555511 white earth left



MADE IN ITALY

90°-angle with feeding possibility

555670 black earth outside 555671 white earth outside 555680 earth inside black 555681 earth inside white

## X-connector with feeding possibility

555690 black 555691 white



flexible connectors

555580 black

555581 white



endcap 555590 black 555591 white



### T-connector with feeding possibility

black earth left white earth left black earth right white earth right



#### straight connector with feeding possibility

555660 black 555661 white





555630

555631

555640

555641

outlet | max. 2300W 445701 black 445700 white

ceiling fixation

rail holder 555693



black

white

stud bolt

144988

144989

electric straight connector





wire suspension 2m 444800 black 444801 white







adapter for spotlight mounting max. 6A

445020 black 445021 white