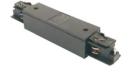

#### straight connector with feeding possibility

555660 black 555661 white

555630

555631

555640

555641

outlet | max. 2300W 445701 black 445700 white

ceiling fixation