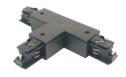

### T-connector with feeding possibility

black earth left white earth left black earth right white earth right