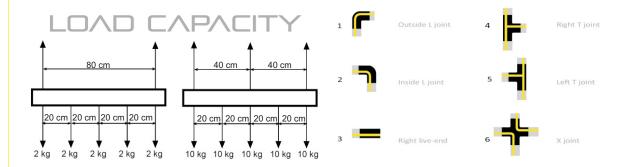

# THREE-PHASE SQUARE TRACKS

Our square electric tracks are systems of three-phase tracks, namely with three circuits on the same line, for ceiling applications and suspended, suitable for different environments such as museums, shops, flats, offices and much more. The possibility to place these tracks in different schemes, without modifying the original system, can satisfy every lighting need. Moreover the lighting points can be increased, in order to be adapted to every lighting change. Mains voltage 230/250V – maximum 16 Ampere.