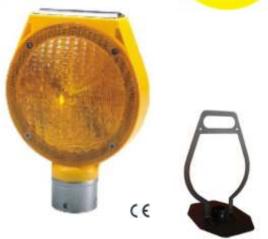

## **BARRIERA**

AMLUX®

Cod. SP0101 Single - Yellow LED Cod. SP0102 Single - Red LED Cod. SP0104 Double - Yellow LED Cod. SP0118 Support for Barriera

## Features:

- Built-in solar panel and rechargeable battery for maintenance free system.
- LED diode for long operating life.
- No re-lamp required.
- No maintenance required.
- The lamp only needs 2-4 hours of exposure in the sun/light to be fully recharged.
- It sustains 100 hours run time recharged a 100%.
- Super bright and large illuminating surface with great viewing angle.
- Concave front face to prevent dust or snow cumulating.
- Rugged ABS plastic housing for hustle environment.
- Aluminum alloy mounting holder for easy installation
- The particular dimension and form allows a higher and immediate warning of danger zones, especially during the night/fog/rain.
- Visible up to 100 meters in good weather condition.

## Applications:

- Barricade warning for roadwork
- Danger zones like for example; building/road construction areas.
- Marking at front end of enter divider or the entrance of bridge/ tunnel

| Technical specifications |                                                   |                                                       |
|--------------------------|---------------------------------------------------|-------------------------------------------------------|
| Solar<br>Pannel          | Type<br>Voltage<br>Current<br>Dimensions (cm)     | Single-crystal silicon<br>3 V<br>120 mA<br>2.6 x 10.7 |
| Battery                  | Material<br>Voltage<br>Current                    | Sealed-lead rechargeable<br>2 V<br>2.5 AH             |
| LED                      | Diameter<br>N°LED<br>Flash rate<br>Operation time | 5 mm<br>6<br>60 flash/ min ±20%<br>At night           |