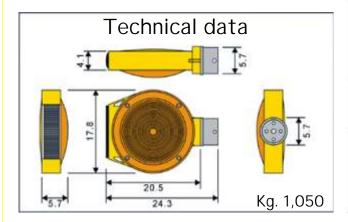

## Applications:

- Barricade warning for roadwork
- Danger zones like for example; building/road construction areas.
- Marking at front end of enter divider or the entrance of bridge/ tunnel

| Technical specifications |                                                   |                                                       |
|--------------------------|---------------------------------------------------|-------------------------------------------------------|
| Solar<br>Pannel          | Type<br>Voltage<br>Current<br>Dimensions (cm)     | Single-crystal silicon<br>3 V<br>120 mA<br>2.6 x 10.7 |
| Battery                  | Material<br>Voltage<br>Current                    | Sealed-lead rechargeable<br>2 V<br>2.5 AH             |
| LED                      | Diameter<br>N°LED<br>Flash rate<br>Operation time | 5 mm<br>6<br>60 flash/ min ±20%<br>At night           |