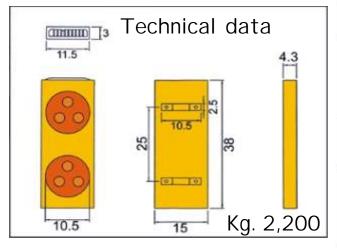

## Applications:

- Tunnel entrance
- Center divider
- Barricad

| Technical specifications |                                                  |                                                       |
|--------------------------|--------------------------------------------------|-------------------------------------------------------|
| Solar<br>Pannel          | Type Voltage Current Dimensions (cm)             | Single-crystal silicon<br>3 V<br>120 mA<br>2.6 x 10.7 |
| Battery                  | Material<br>Voltage<br>Current                   | Saeled.òead rechargeabble<br>2 V<br>2.5 AH            |
| LED                      | Diameter<br>N°LED<br>Flash rate<br>Operatin time | 10 mm<br>6<br>120 flash/ min ±20%<br>At night         |