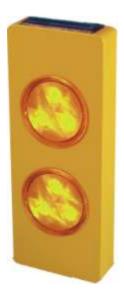

## **MINI COLONNA**

Cod.SP#0028 - Red LED Cod.SP#0029 - Yellow LED

## Features:

- Built-in solar panel with fully automatic rechargeable system.
- Super bright LED lamps for longer lifetime (low power consumption and no re-lamp required).
- Large dual flashing lamps for best warning effect.
- The particular dimension and form allows a higher and immediate warning of danger zones, especially during the night/fog/rain.
- Vible up to 100 meters in good weather condition.

## Applications:

- Tunnel entrance
- Center divider
- Barricad

| Technical specifications |                                                  |                                                       |
|--------------------------|--------------------------------------------------|-------------------------------------------------------|
| Solar<br>Pannel          | Type Voltage Current Dimensions (cm)             | Single-crystal silicon<br>3 V<br>120 mA<br>2.6 x 10.7 |
| Battery                  | Material<br>Voltage<br>Current                   | Saeled.òead rechargeabble<br>2 V<br>2.5 AH            |
| LED                      | Diameter<br>N°LED<br>Flash rate<br>Operatin time | 10 mm<br>6<br>120 flash/ min ±20%<br>At night         |