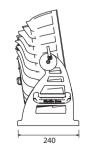

| ITEM                    | FIXTURE | [ KEY features ]                                                       |
|-------------------------|---------|------------------------------------------------------------------------|
|                         |         |                                                                        |
| LEDs                    | RGBWA   | 22 powerful RGBW+A LEDs arrays                                         |
| Total light power       |         | 450W                                                                   |
| Lumen                   |         | R 3500, G 7000, B 2000, W 6000, A 1500                                 |
| Optics                  |         | 52mm motorized optic system - Zoom from 15 $^{\circ}$ to 40 $^{\circ}$ |
| Power consumption (max) |         | 500W                                                                   |
| Voltage range           |         | Universal 100 - 240Vac                                                 |
| Physical                |         | 670x240x470 mm                                                         |
| Weight                  |         | 31 Kg                                                                  |