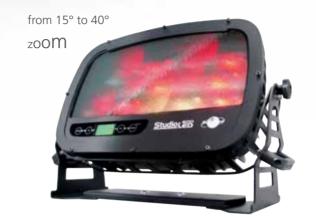

## STUDIOLED 600

- Zoom from 15° to 40°
- RGBWA wash lighting
- Very high luminous flux

Suitable both for outdoor use to valorize buildings and historical monuments.

Standard fixture colour finishing is black. Optional: grey and white (art. FX-COLOUR). Optional: marine grade treatment.