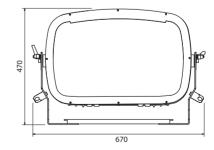

| ITEM                    | FIXTURE | [ KEY features ]                                                       |
|-------------------------|---------|------------------------------------------------------------------------|
|                         |         |                                                                        |
| LEDs                    | RGBWA   | 22 powerful RGBW+A LEDs arrays                                         |
| Total light power       |         | 450W                                                                   |
| Lumen                   |         | R 3500, G 7000, B 2000, W 6000, A 1500                                 |
| Optics                  |         | 52mm motorized optic system - Zoom from 15 $^{\circ}$ to 40 $^{\circ}$ |
| Power consumption (max) |         | 500W                                                                   |
| Voltage range           |         | Universal 100 - 240Vac                                                 |
| Physical                |         | 670x240x470 mm                                                         |
| Weight                  |         | 31 Kg                                                                  |