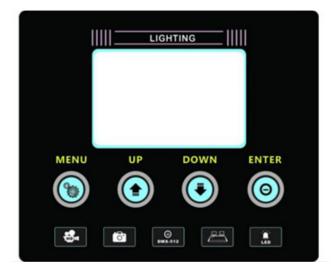

#### Distribuited by: AMLUX s.r.l. 46042 Castel Goffredo (MN) info@amlux.it - www.amlux.it

Press the Menu until one of the following had been displayed:

|         |          | Menu         |                                                  |  |
|---------|----------|--------------|--------------------------------------------------|--|
| Menu 1  | Menu 2   | Menu 3       | Value                                            |  |
| DMX     | Addr:    | 1-512        | DMX address                                      |  |
|         | 02CH     |              | Color temperature adjust, Dimming                |  |
| Chan    | 03CH     |              | Color temperature adjust,Dimming,<br>DimmingFine |  |
|         | DIM      | 0 - 255      | Dimming                                          |  |
| Manual  | ССТ      | 3200 - 5600K | Change color temperature                         |  |
|         | D_F      | 0 - 255      | DimmingFine                                      |  |
| Fade    | On / Off |              | Fade dimming                                     |  |
|         | Linear   |              | Linear curve dimming                             |  |
| Curve   | S        |              | S curve dimming                                  |  |
|         | Log      |              | Logarithmic curve dimming                        |  |
| Temp    | Cur:.000 |              | Fixture temperature                              |  |
| Reset   | Yes/No   |              | Recover to manufactory default                   |  |
| Version | D109.0   |              | Version number                                   |  |

Use 'Up' and 'Down' button to select your desired operation, press 'Enter' to set all function

Notes:

» When there's a flickering '!' sign appeared, means no signal input for the fixture.

» No operation within 30seconds, LCD display will enter into Screen protection mode automatic.

» When the current temperature is higher than the protecting setting temperature, 30% of power consumption will be deducted slowly; Power consumption will be coming to normal when the temperature gets to normal.