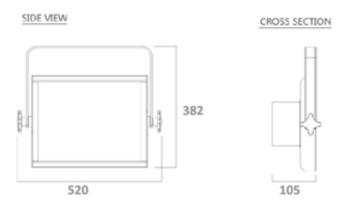

#### 7. Technical specifications

| •                  |  |  |  |
|--------------------|--|--|--|
| Product name:      |  |  |  |
| Power Consumption: |  |  |  |
| Voltage:           |  |  |  |
| Frequency:         |  |  |  |
| Light Source:      |  |  |  |
| Lens:              |  |  |  |
| Color temperature: |  |  |  |
| CRI:               |  |  |  |
| Beam Angle:        |  |  |  |
| Dimming Range:     |  |  |  |
| DMX Channel:       |  |  |  |
| Control system:    |  |  |  |
| Display Screen:    |  |  |  |
| IP Rating:         |  |  |  |
| Ambient Temp.:     |  |  |  |
| Product size:      |  |  |  |
| Weight:            |  |  |  |
|                    |  |  |  |

Scala Panel 200 2 in 1 200W 100 - 240V AC 50/60Hz SMD LED Matrix compound eye optical system 3200K~ 5700K adjustable 97 120° 16bit smooth dimming 0-100% 3CH STM32 control chip, DMX512 signal 4-Button LCD Screen IP20 -15°C - 35°C 520 x 382 x 105 mm 7.4 kg