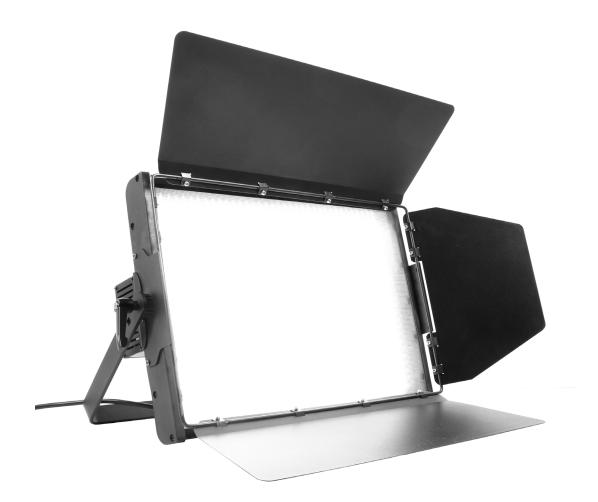

# Stage Panel Light 200W DMX Tunable White

Product Code: 113779

Distribuited by: AMLUX s.r.l. 46042 Castel Goffredo (MN) info@amlux.it - www.amlux.it

# 3. Description

- Material material, good performance of cooling system
- Ultra slim
- DMX controlled operation, possible work with any commercial DMX512 controller
- Different dimmer curves and dimmer speed adjustable
- Flicker free projection
- Color filter optional
- Ready for connection with power cord with safety-plug