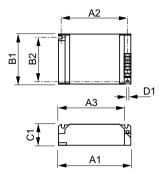

### Dimensional drawing

| Product             | D1     | C1      | A1       | A2       | B1      | B2      |
|---------------------|--------|---------|----------|----------|---------|---------|
| HID-PV C 150 /S CDM | 4.8 mm | 32.0 mm | 135.0 mm | 123.5 mm | 75.0 mm | 63.5 mm |
| 220-240V 50/60Hz    |        |         |          |          |         |         |