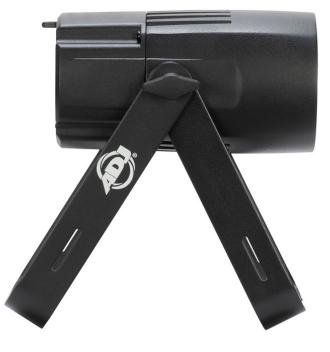

# SABER SPOT RGBL

The ADJ Saber Spot RGBL is ADJ Lighting next generation LED pinspot with a 20-Watt RGBL LED source, ACL lens for a tight 5.7-degree beam, is DMX and RDM complaint and features bullt-in color macros, color changing programs and has white color temperature presets ranging from 2000K to 9900K.

Building on the success of its predecessor, the ADJ Lighting Saber Spot RGBL expands on the versatility of the modern LED pinspot. Featuring a 20-Watt RGBL (red, blue, green and lime) LEDs source, advanced ACL lens and a tight 5.7-degree beam angle, the Saber Spot RGBL is designed for spotting tables, objects or mirror balls, and creating mid-air beam effects for lightshows.

The Saber Spot RGBL has a 4-button digital display to navigate through the features and controls, plus indoor power locking In/Thru and 5-pin DMX In/Out pigtails are neatly situated at back of the fixture.