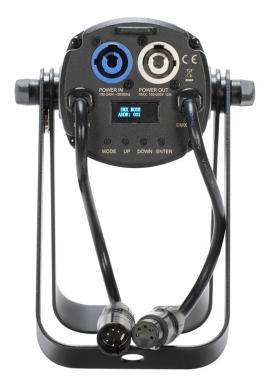

The Saber Spot RGBL has a 4-button digital display to navigate through the features and controls, plus indoor power locking In/Thru and 5-pin DMX In/Out pigtails are neatly situated at back of the fixture.

## **CONNECTIONS:**

- Power Input: Indoor Power Locking
- Power Pass through: Indoor Power Locking
- Control: 5-pin DMX In/Out Pigtails