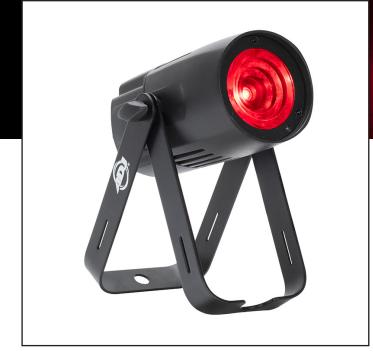

# SABER SPOT RGBL

The ADJ Saber Spot RGBL is ADJ Lighting next generation LED pinspot with a 20-Watt RGBL LED source, ACL lens for a tight 5.7-degree beam, is DMX and RDM complaint and features bullt-in color macros, color changing programs and has white color temperature presets ranging from 2000K to 9900K.

Building on the success of its predecessor, the ADJ Lighting Saber Spot RGBL expands on the versatility of the modern LED pinspot. Featuring a 20-Watt RGBL (red, blue, green and lime) LEDs source, advanced ACL lens and a tight 5.7-degree beam angle, the Saber Spot RGBL is designed for spotting tables, objects or mirror balls, and creating mid-air beam effects for lightshows.