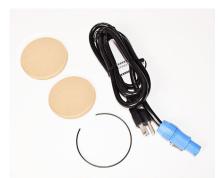

#### WHAT'S INCLUDED:

- 1.83m Indoor locking power cord
- 2 Frost Filter Lens (10-degree & 45-dec
- Metal clip ring for frost filter lens

Revised April 2024

Specifications subject to change. Distributed by AMLUX srl, 46042, Castel Goffredo (MN), info@amlux.it, www.amlux.it