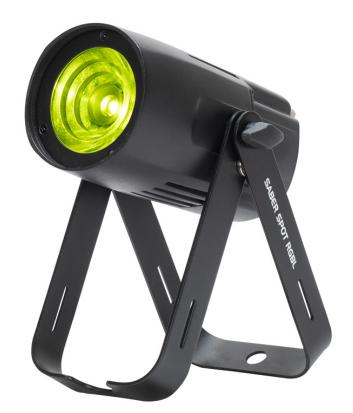

# SABER SPOT RGBL

The ADJ Saber Spot RGBL is ADJ Lighting next generation LED pinspot with a 20-Watt RGBL LED source, ACL lens for a tight 5.7-degree beam, is DMX and RDM complaint and features bullt-in color macros, color changing programs and has white color temperature presets ranging from 2000K to 9900K.

Building on the success of its predecessor, the ADJ Lighting Saber Spot RGBL expands on the versatility of the modern LED pinspot. Featuring a 20-Watt RGBL (red, blue, green and lime) LEDs source, advanced ACL lens and a tight 5.7-degree beam angle, the Saber Spot RGBL is designed for spotting tables, objects or mirror balls, and creating mid-air beam effects for lightshows.