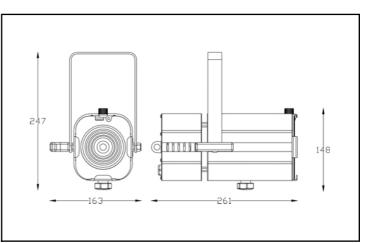

#### MECHANICAL DATA

| Body               | ALUMINIUM |
|--------------------|-----------|
| Weight             | 1.7 Kg    |
| IP protection rate | 20        |