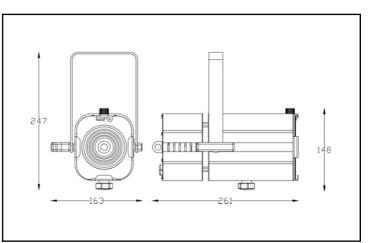

#### MECHANICAL DATA

| Body               | ALUMINIUM |
|--------------------|-----------|
| Weight             | 1.7 Kg    |
| IP protection rate | 20        |