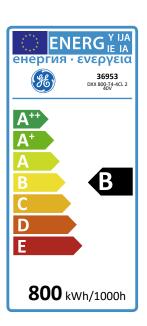

#### Performance data

| 20000 |
|-------|
| 800.0 |
| В     |
| 75    |
| 3200  |
| 20000 |
| 100   |
|       |

#### Electrical data

| 800.0 |
|-------|
| CC-8  |
| Yes   |
| No    |
| 800   |
| 240   |
|       |