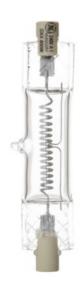

# Double Ended Quartzline DXX 800-T4-4CL 240V 36953

#### **Product information**

Precision range of double ended Quartzline® lamps widely used in theatre and many other applications. A range from 350 W to 2,000 W with 3200K.

#### Product data

| Product Code                | 36953       |
|-----------------------------|-------------|
| Bulb Shape                  | Tubular     |
| Bulb Diameter [mm]          | 15          |
| Maximum Overall Length [mm] | 80          |
| Net weight per piece [g]    | 102         |
| Gross weight per piece [g]  | 104         |
| Brand                       | GE Lighting |
| Cap/Base                    | R7s         |