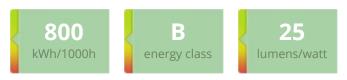

#### Performance data

| 20000 |
|-------|
| 800.0 |
| В     |
| 75    |
| 3200  |
| 20000 |
| 100   |
|       |

#### Electrical data

| 800.0 |
|-------|
| CC-8  |
| Yes   |
| No    |
| 800   |
| 240   |
|       |