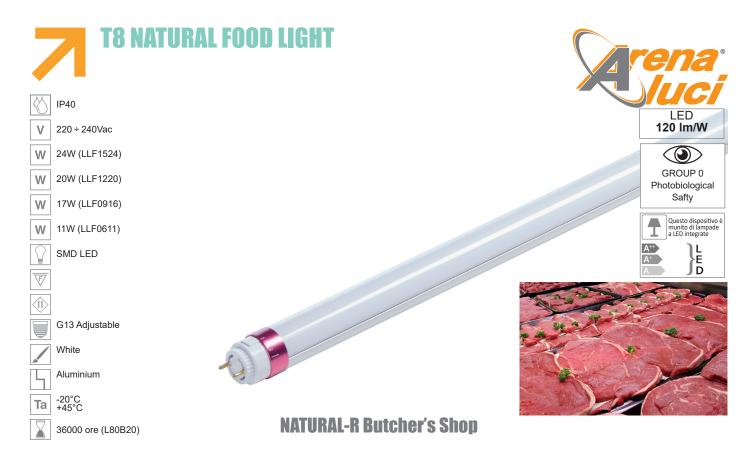

Arena Luci presents its new T8 LED tubes range, which is dedicated to the illumination of displayed foodstuffs. These products are the result of accurate lighting engineering research, and are specifically designed to augment the visual appearance of food on display. Research shows that we judge a product's quality by looking at its appearance, therefore, exalting food freshness and appearance is crucial to captivate customers during their shopping experience. Arena Luci makes available a wide range of T8 LED tubes that are the ideal for butcher shops, bakers, food retailers and supermarkets. These products thanks to their specific luminous spectrum and the lack of UV and IR rays, increase cost-efficiency, as cooling systems work less.