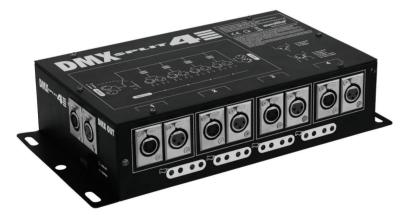

Splitter with 4 galvanized isolated outputs, 3-pin & 5-pin XLR sockets

DMX splitter for splitting one DMX input signal to 4 DMX outputs Connections: 1 x DMX input, 1 x DMX feed-through output, 4 x DMX output Input and outputs galvanically isolated Connections XLR 3-pin and 5-pin Each DMX output with independent driver and status indicators Input and outputs with a set of respective power supply and internal fuse Switchable termination resistor

## **TECHNICAL SPECIFICATIONS**

DMX input: 1 x 3-pin XLR (M) mounting version

1 x 5-pin XLR (M) mounting version

DMX output: 8 x 3-pin XLR (F) mounting version Separate (galvanic) with independent driver and status indicator

8 x 5-pin XLR (F) mounting version Separate (galvanic) with independent driver and status indicator

1 x 5-pin XLR (F) mounting version switchable bypass/terminating resistor 1 x 3-pin XLR (F) mounting version switchable bypass/terminating resistor