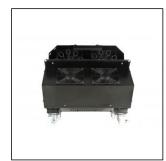

## **bubble machine P-1000Y**

two bars for bubble production

potentiometer for lift control

high output projection up to 8m and up to 4m height

**DMX512 (3pol)** 

Including wireless controller (25m range)

The POPO-1000Y with dual wands and fans creates enormous quantities of big bubbles while also creating an updraft allowing the bubbles to rise high in the air. Plastic fluid tank prevents corrosion and leaking. Handles and built-in wheels make transport easy.