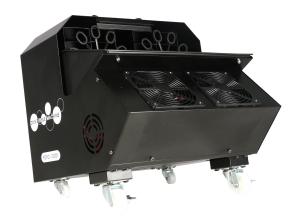

## **bubble machine P-1000Y**

two bars for bubble production

potentiometer for lift control

high output projection up to 8m and up to 4m height

**DMX512 (3pol)** 

Including wireless controller (25m range)

The POPO-1000Y with dual wands and fans creates enormous quantities of big bubbles while also creating an updraft allowing the bubbles to rise high in the air. Plastic fluid tank prevents corrosion and leaking. Handles and built-in wheels make transport easy.