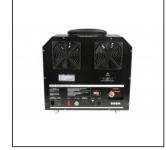

## **bubble machine P-1000Y**

two bars for bubble production

potentiometer for lift control

high output projection up to 8m and up to 4m height

**DMX512 (3pol)** 

Including wireless controller (25m range)

The POPO-1000Y with dual wands and fans creates enormous quantities of big bubbles while also creating an updraft allowing the bubbles to rise high in the air. Plastic fluid tank prevents corrosion and leaking. Handles and built-in wheels make transport easy.

**Power supply** 

Voltage AC 220V-240V 50/60Hz

Fuse 0,5 A Power consumption max $60~\mathrm{W}$ 

Connections

Current in IEC XLR in/out 3pol

Controlling

Remote control Yes
Frequency oft he remote15 MHz
DMX512 Yes
Number of DMX channets