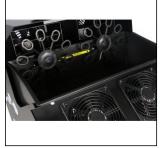

## **bubble machine P-1000Y**

two bars for bubble production

potentiometer for lift control

high output projection up to 8m and up to 4m height

**DMX512 (3pol)** 

Including wireless controller (25m range)

The POPO-1000Y with dual wands and fans creates enormous quantities of big bubbles while also creating an updraft allowing the bubbles to rise high in the air. Plastic fluid tank prevents corrosion and leaking. Handles and built-in wheels make transport easy.