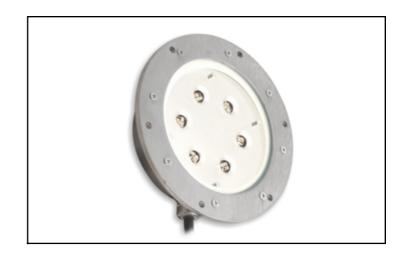

### STB RGBW O.C. 120°

Cod. 7413785994

24 LEDs RGBW colour changer lamp for swimming-pools for par 56 Bega replacement. Pre-programmed effects. Power supply: 12V AC. Max power consumption: 61VA - 45W.

# MECHANICAL DATA

| Body               | AISI316 INOX STEEL+ GLASS |
|--------------------|---------------------------|
| Weight             | 2.4 kg                    |
| IP protection rate | IP68                      |