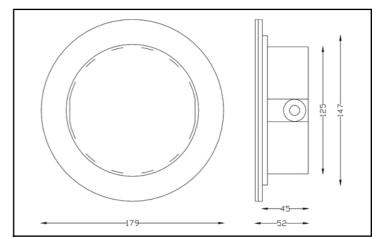

# MECHANICAL DATA

| Body               | AISI316 INOX STEEL+ GLASS |
|--------------------|---------------------------|
| Weight             | 2.4 kg                    |
| IP protection rate | IP68                      |