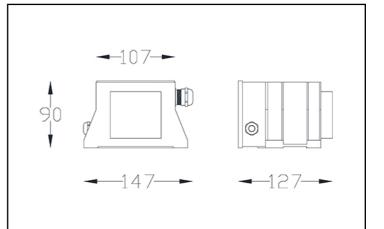

## MECHANICAL DATA

| Connection          | Screw terminal block |
|---------------------|----------------------|
| Weight              | 2.5 kg               |
| Protection rate     | IP65                 |
| Ambient temperature | +35°C                |