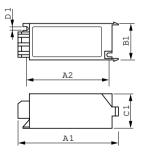

## **HID** ignitors for series systems

| Product                | D1     | C1      | A1       | A2      | B1      |
|------------------------|--------|---------|----------|---------|---------|
| SN 56 220-240V 50/60Hz | 4.3 mm | 38.0 mm | 114.5 mm | 95.0 mm | 41.0 mm |

## Dimensional drawing