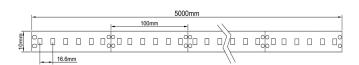

| Code      | Color<br>temperature | Smalles unit | Max length | Volt  | Watt / 1mt | Watt / 5mt | LED<br>Flux | LED / 1mt | LED / 5mt |
|-----------|----------------------|--------------|------------|-------|------------|------------|-------------|-----------|-----------|
| LS2912-WW | 3000K                | 100 mm       | 5000 mm    | 24Vdc | 12W        | 60W        | 23 lm/LED   | 60 SMD    | 300 LED   |
| LS2912-NW | 4000K                | 100 mm       | 5000 mm    | 24Vdc | 12W        | 60W        | 24 lm/LED   | 60 SMD    | 300 LED   |
| LS2912-W  | 6000K                | 100 mm       | 5000 mm    | 24Vdc | 12W        | 60W        | 25 lm/LED   | 60 SMD    | 300 LED   |