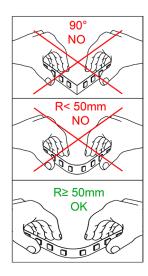

- The strip itself and all its components may not be mechanically stressed.
- Assembly must not damage or destroy conducting paths on the circuit board.
- Installation of LED ribbon (with power supplies) needs to be made with regard to all applicable electrical and safety standards.
  Only qualified personnel should be allowed to perform installations.
- Correct electrical polarity needs to be observed. Wrong polarity may destroy the strip.