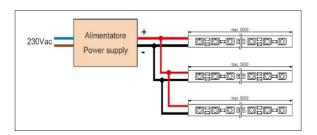

ctrical polarity needs to be observed. Wrong polarity may destroy the strip.

| Code      | Color<br>temperature | Smalles unit | Max length | Volt  | Watt / 1mt | Watt / 5mt | LED<br>Flux | LED / 1mt | LED / 5mt |
|-----------|----------------------|--------------|------------|-------|------------|------------|-------------|-----------|-----------|
| LS2912-WW | 3000K                | 100 mm       | 5000 mm    | 24Vdc | 12W        | 60W        | 23 lm/LED   | 60 SMD    | 300 LED   |
| LS2912-NW | 4000K                | 100 mm       | 5000 mm    | 24Vdc | 12W        | 60W        | 24 lm/LED   | 60 SMD    | 300 LED   |
| LS2912-W  | 6000K                | 100 mm       | 5000 mm    | 24Vdc | 12W        | 60W        | 25 lm/LED   | 60 SMD    | 300 LED   |

Maximum continuous connection 5m