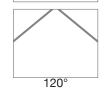

## CE, RoHS

V 24Vdc

**W** 60W (12W/m)

60 LED/m

R<50mm - Ø<100mm

 $\overline{\mathbb{V}}$ 

Insulation class II

120°