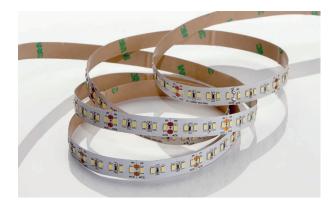

## **HP2-12 Strip LED IP20**

## **HP STRIP IP20 VERY HIGH EFFICIENCY**

HP12 LED strips, obtained from the experience of Arena Luci. This innovated technology has enabled us to achieve a luminous flux of 25 lumens per LED, something unthinkable a short time ago. There are four models in this series: 60, 84 and 120 LED/m, three colour temperatures, warm, natural and cool white, for all possible uses. There is a wide range of power supplies with different sizes and dimming controls such as button or rotary dimmer, 0-10V dimmer, DALI dimmer and DMX dimmer. Necessary for the installations are our aluminum profiles complete with covers: opals, semi-opals and transparent

| Code      | Color<br>temperature | Smalles unit | Max length | Volt  | Watt / 1mt | Watt / 5mt | LED<br>Flux | LED / 1mt | LED / 5mt |
|-----------|----------------------|--------------|------------|-------|------------|------------|-------------|-----------|-----------|
| LS2912-WW | 3000K                | 100 mm       | 5000 mm    | 24Vdc | 12W        | 60W        | 23 lm/LED   | 60 SMD    | 300 LED   |
| LS2912-NW | 4000K                | 100 mm       | 5000 mm    | 24Vdc | 12W        | 60W        | 24 lm/LED   | 60 SMD    | 300 LED   |
| LS2912-W  | 6000K                | 100 mm       | 5000 mm    | 24Vdc | 12W        | 60W        | 25 lm/LED   | 60 SMD    | 300 LED   |