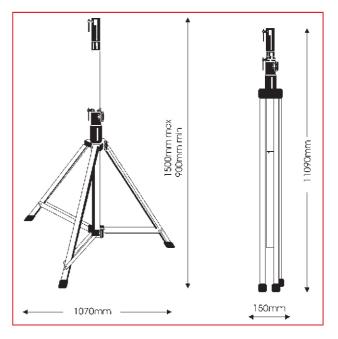

#### **Product Specifications**

Robust, high quality yet affordable followspot stand. Heavy duty model. It features 2 sections, 1 sleeve and a position retaining ring (memory collar). Maximum aperture 1070mm, minimum height 900mm, maximum height 1500mm. Net weight 7,0kg, maximum load 46 kg.

### Packing

| Each stand is supplied in single, robust cardboard packing. |                |  |  |
|-------------------------------------------------------------|----------------|--|--|
| Packed weight                                               | 7,8 kg         |  |  |
| Packed volume                                               | 0,028 cbm      |  |  |
| Pcking dimensions                                           | 160x160x1120mm |  |  |