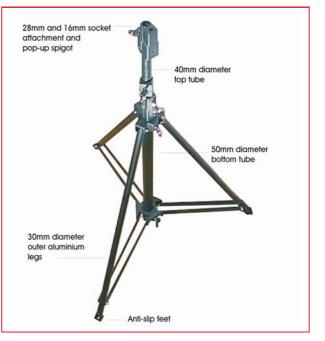

#### **Product Specifications**

Robust, high quality yet affordable followspot stand. Heavy duty model. It features 2 sections, 1 sleeve and a position retaining ring (memory collar). Maximum aperture 1070mm, minimum height 900mm, maximum height 1500mm. Net weight 7,0kg, maximum load 46 kg.

## Mechanical data

| Paint/Finish  | black epoxy powder paint  |  |
|---------------|---------------------------|--|
| Maximum load  | 45 kg                     |  |
| Weight        | 7 kg                      |  |
| Body          | Steel tubing, aluminium   |  |
|               | legs, die-cast headset    |  |
| Locking knobs | strong grip nylon locking |  |
|               | knobs                     |  |
| Key features  | anti-slip aluminium feet  |  |
|               |                           |  |

### Applications

Thanks to its construction this stand can be used with any type of followspot. Its black finish makes it also ideal in all those applications where reflections from chrome plated metal can represent a problem