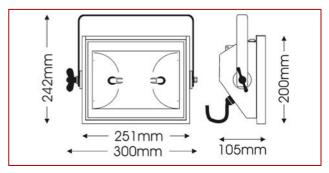

| Mechanical specifications |                                                                                                                            |
|---------------------------|----------------------------------------------------------------------------------------------------------------------------|
| Paint/Finish              | black/silver/white epoxy powder paint                                                                                      |
| Lamp House Construction   | 1-compartment. A full range of units and accessories for multiple row general floodlighting is available to separate order |
| Reflector                 | symmetrical, aluminium                                                                                                     |
| Mounting & suspension     | steel stirrup with 12mm centre hole and DIN mounting                                                                       |
| Weight/Packed weight      | 2,6kg / 3,1kg                                                                                                              |
| Packed volume             | 0.017m <sup>3</sup>                                                                                                        |
| Filter cut size           | 244 x 195mm                                                                                                                |
| Accessory runners         | 3 slots                                                                                                                    |
| Safety glass              | supplied                                                                                                                   |
| Colour frame              | metal, 244 x 195mm supplied                                                                                                |
| Lamp access               | front access                                                                                                               |